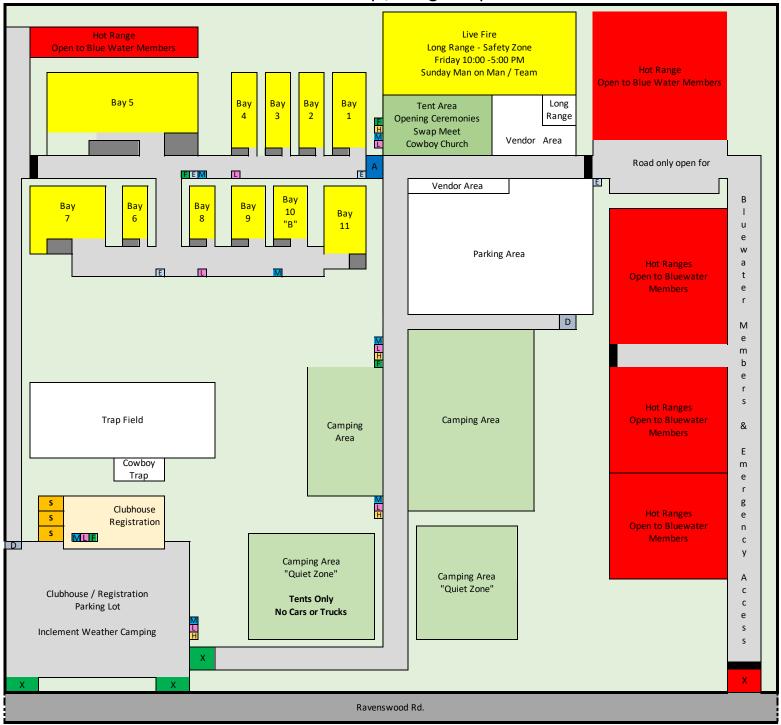

## Event Map / Range Map

## A: Range Entrance - Shooters only past this point.

- B: Bay 10 Firearm Testing Bay Approval Required
- F: First Aid Stations
- E: Bluewater Porta-Johns
- **H:** Handwashing Station
- L: Ladies & Handicapped Porta-Johns
- M: Cowboy Porta-Johns
- S: Showers
- X: Entrance to the parking and campground areas
- **R:** Registration Either inside or in front of the clubhouse.
- D: Dumpster Locations

## Legend:

- Bay 1: Main Match Stage 5, Speed Side Events
- Bay 2: Main Match Stage 4, Speed Side Events
- Bay 3: Speed Side Events
- Bay 4: Main Match Stage 3, Speed Side Events
- Bay 5: Main Match Stage 1 & 2, Speed Side Events
- Bay 6: Main Match Stage 7
- Bay 7: Main Match Stage 6
- Bay 8: Main Match Stage 8
- Bay 9: Main Match Stage 9
- Bay 11: Main Match Stage 10
- Tent: Dining Area