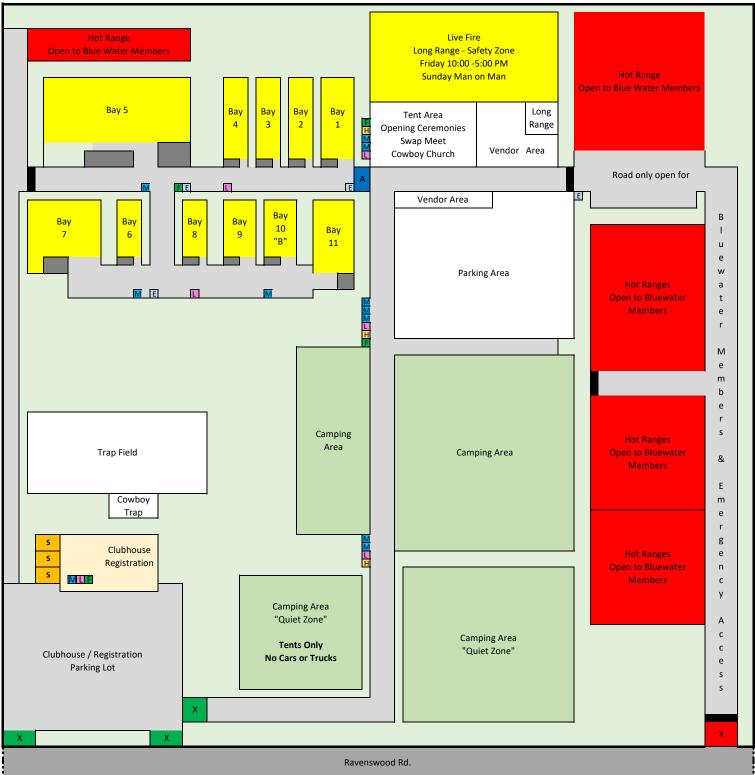

## Event Map / Range Map

## Legend:

| Bay 1: Main Match Stage 5, Speed Side Events     |                                                                                                                                                                                                                          |
|--------------------------------------------------|--------------------------------------------------------------------------------------------------------------------------------------------------------------------------------------------------------------------------|
| Bay 2: Main Match Stage 4, Speed Side Events     |                                                                                                                                                                                                                          |
| Bay 3: Speed Side Events                         |                                                                                                                                                                                                                          |
| Bay 4: Main Match Stage 3, Speed Side Events     |                                                                                                                                                                                                                          |
| Bay 5: Main Match Stage 1 & 2, Speed Side Events |                                                                                                                                                                                                                          |
| Bay 6: Main Match Stage 7                        |                                                                                                                                                                                                                          |
| Bay 7: Main Match Stage 6                        |                                                                                                                                                                                                                          |
| Bay 8: Main Match Stage 8                        |                                                                                                                                                                                                                          |
| Bay 9: Main Match Stage 9                        |                                                                                                                                                                                                                          |
| Bay 11: Main Match Stage 10                      |                                                                                                                                                                                                                          |
|                                                  | Bay 3: Speed Side EventsBay 4: Main Match Stage 3, Speed Side EventsBay 5: Main Match Stage 1 & 2, Speed Side EventsBay 6: Main Match Stage 7Bay 7: Main Match Stage 6Bay 8: Main Match Stage 8Bay 9: Main Match Stage 9 |