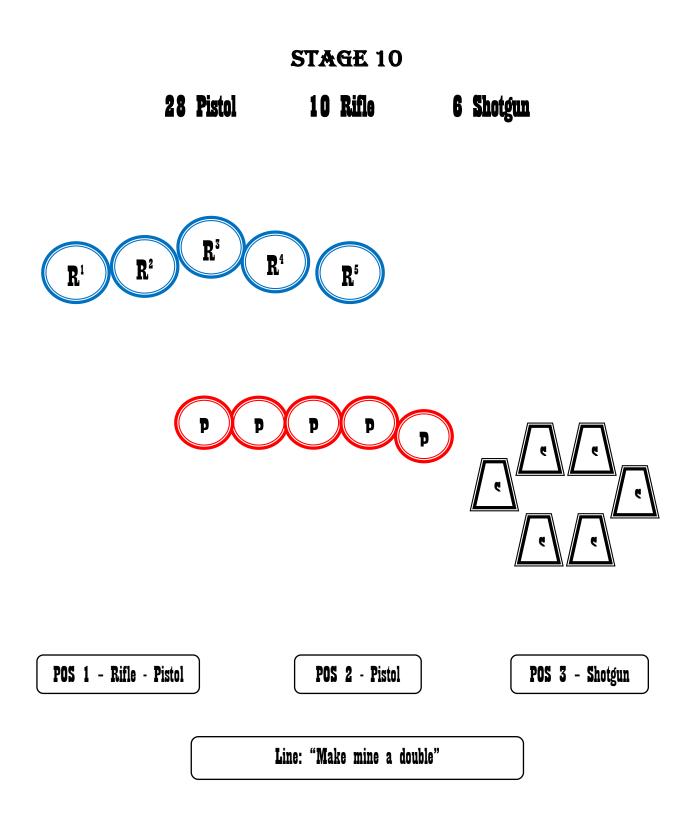

### STAGE 3 - BAY 10

**STAGING:** Rifle loaded with 10 rounds, staged at POS 1. Shotgun loaded with 6 rounds, staged at POS 3. Pistol holstered, magazines loaded with 7 rounds each, minimum of 4 magazines required.

**GUN SEQUENCE:** Rifle ♠ Pistol ♠ Pistol ♠ Shotgun

#### SCENARIO: LINE: "MAKE MINE A DOUBLE":

Shooter starts at **POS 1**, At the ready **NOT** touching rifle. ATB with rifle, engage the 5 **rifle** targets, by triple tapping the center target, then single tap each additional target, then triple tap the center target. Make rifle safe. Example -3,3,3,1,2,4,5,3,3,3

Draw pistol and shoot 5 rifle targets by triple tapping the center target, then single tap each additional target. Repeat twice. Example -3,3,3,1,2,4,5-3,3,3,1,2,4,5

Safely move to **POS 2** and engage the 5 **pistol** targets, by triple tapping the center target, then double tap each additional target, then triple tap the center target. Example -3,3,3,1,1,2,2-4,4,5,5,3,3,3

Safely move to **POS 3** safely stage Pistol, pick up shotgun and knockdown the 6 **shotgun** targets, any order.