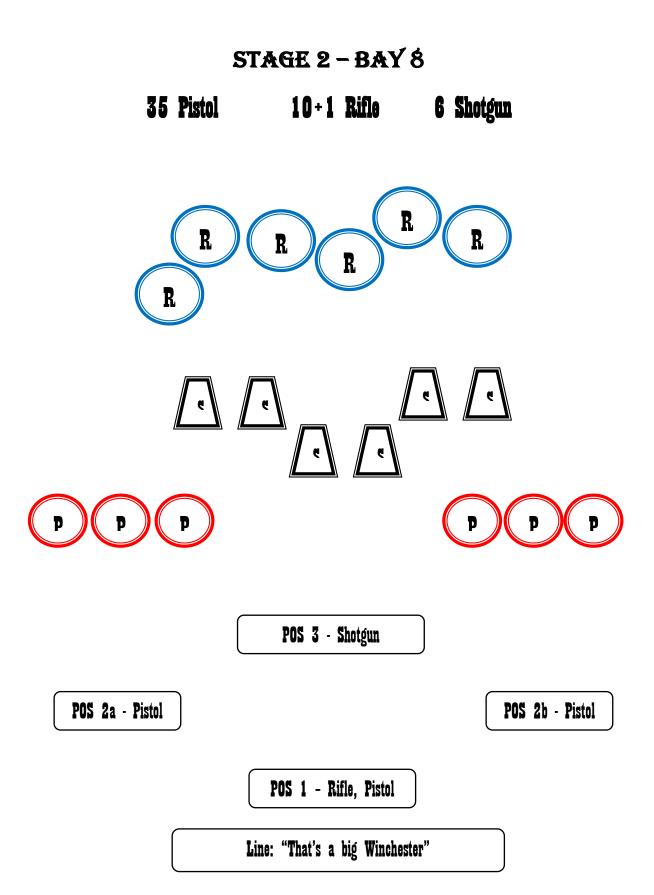

## STAGE 2 - BAY 8

**STAGING:** Rifle loaded with 10 rounds, staged at POS 1. Shotgun loaded with 6 rounds, staged at POS 3. Pistol Holstered. Magazines loaded with 7 rounds each, minimum of 5 magazines required.

**GUN SEQUENCE:** Rifle 🔶 Pistol 🔶 Pistol 🔶 Shotgun

#### SCENARIO: LINE: "THAT'S A BIG WINCHESTER":

Shooter starts at POS 1, hands on Cactus, at the ready. ATB engage the 6 Targets in a Nevada sweep from either end using 11 rounds. You may reload any time after the beep. Place rifle in Cactus or make safe on table pointing away from center table into the berm.

Draw Pistol and shoot the 6 rifle targets by double tapping the first target and then single tap sweep the remaining 5 targets. Example -1,1,2,3,4,5,6 or 6,6,5,4,3,2,1 Safely move to POS 2a or 2b.

From POS 2a or POS 2b and engage the 3 **Pistol** targets in a double tap sweep from either end, last round on the center target. Repeat. Example -1,1,2,2,3,3,2

Safely move to the other POS 2 and engage the other 3 **Pistol** targets in the same manner. Repeat. Example -1,1,2,2,3,3,2

Move to POS 3 and safely stage Pistol. With shotgun, knockdown 6 Shotgun targets.