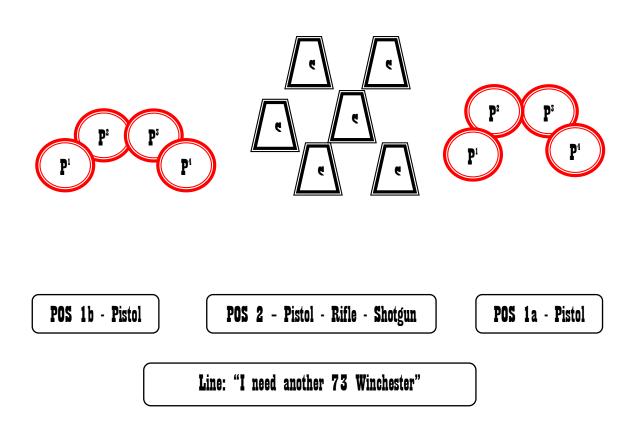

## STAGE 1 - BAY 6

**STAGING:** Rifle loaded with 10 rounds, staged at POS 2. Shotgun loaded with 6 rounds, staged at POS 2. Pistol holstered. Magazines loaded with 7 rounds each, minimum of 5 magazines required.

**GUN SEQUENCE:** Pistol  $\blacklozenge$  Pistol  $\blacklozenge$  Rifle  $\blacklozenge$  Shotgun  $\blacklozenge$  Pistol

#### SCENARIO: LINE: "I NEED ANOTHER 73 WINCHESTER"

Shooter starts at **POS 1a** or **1b** with Hand on pistol butt, at the ready. ATB, with **Pistol**, engage the 4 Pistol targets in a Nevada sweep, twice.

Safely move to **POS 2** and with **Pistol** engage the 4 Rifle targets in Nevada sweep, once. Safely stage pistol. Pick up **Rifle** and Engage the 4 **Rifle** targets in a 1,1,2,3,4,4,3,2,1,1 sweep, make safe.

Engage 6 Shotgun targets, any order, make shotgun safe.

Pick up **Pistol** and safely move to the other **POS 1a** or **1b**, (Opposite side from where you started) and engage the 4 Pistol targets in a Nevada sweep twice.

Nevada sweep, (1,2,3,4,3,2,1) Starting on either end target.